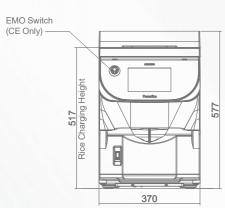

#### Dimensions

### Specification

| Model       | GST-RRA-AS, GST-RRA-CE                 |
|-------------|----------------------------------------|
| Machine     | 370W×613D×577H mm (Standard Dimension) |
| Dimensions  | 370W×613D×1093H mm (Max. Dimension)    |
|             |                                        |
| Capacity    | 4 seconds / dishes (200g)              |
| Power /     |                                        |
| Frequency   | AC220-240V, 50/60Hz                    |
| Power       |                                        |
| Consumption | 540W                                   |