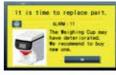

## Features — User-friendly Design

Customizable Colored Display

Freely adjustable on menu's name, rice amount info., calories info., etc.

Notification to replace parts

Alarm for parts replacement by counting times of parts cleaning.