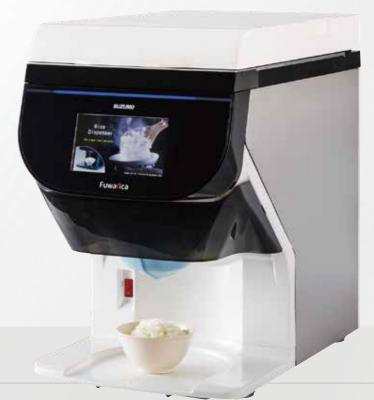

### Suzumo Singapore Corporation Pte. Ltd. Tel. +65 6254-2080 e-mail sales@suzumo-sg.com

Rice-Serving Machine

GST-RRA-AS GST-RRA-CE (EUK

New

Fluffy and Easy Rice Serving by one touch.

Useful at Self-service/Buffet style rest<mark>aurant.</mark>

### Accurate Measuring

- Consistent portioning
- Visualize rice condition

You can check

- how much rice is left.
- how long it has been passed since the last charging.

GST-RRA-AS

GST-RRA-CE