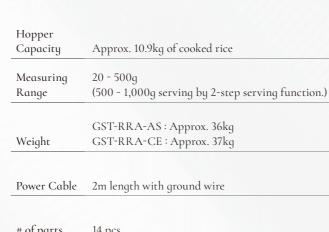

| Hopper      |                                                    |
|-------------|----------------------------------------------------|
| Capacity    | Approx. 10.9kg of cooked rice                      |
| Measuring   | 20 - 500q                                          |
| Range       | (500 - 1,000g serving by 2-step serving function.) |
|             | COTE DD A AC A 24                                  |
|             | GST-RRA-AS : Approx. 36kg                          |
| Weight      | GST-RRA-CE : Approx. 37kg                          |
|             |                                                    |
| Power Cable | 2m length with ground wire                         |
|             |                                                    |
| # of parts  | 14 pcs                                             |