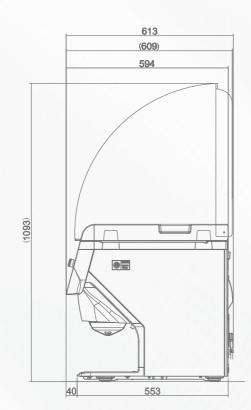

#### Dimensions

### Specification

| Model       | GST-RRA-AS, GST-RRA-CE                 |
|-------------|----------------------------------------|
| Machine     | 370W×613D×577H mm (Standard Dimension) |
| Dimensions  | 370W×613D×1093H mm (Max. Dimension)    |
|             |                                        |
| Capacity    | 4 seconds / dishes (200g)              |
| Power /     |                                        |
| Frequency   | AC220-240V, 50/60Hz                    |
| Power       |                                        |
| Consumption | 540W                                   |